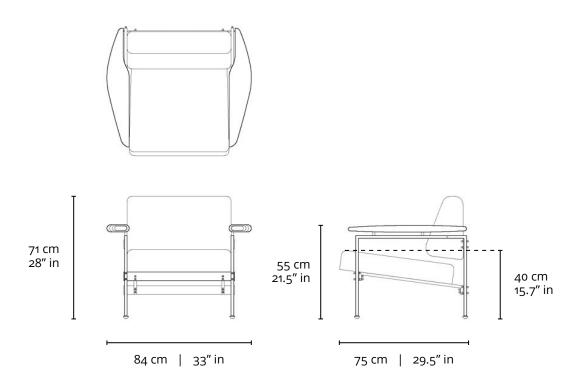

## DIMENSIONS

- 84 x 75 x 71h (cm)
- 33" x 29.5" x 28"h (inches)\*

<sup>\*</sup> The inch measurements are approximate for better picturing the dimensions. Only the centimeters measurements are accurate.