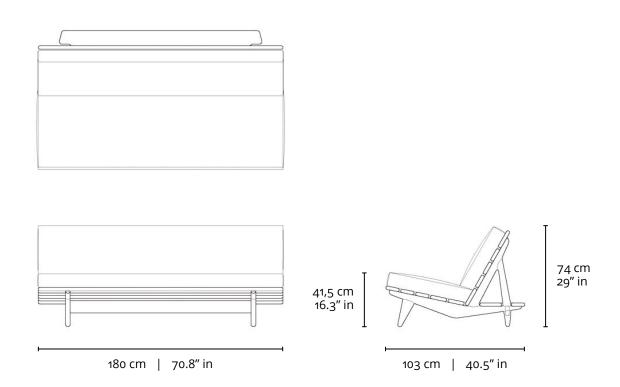

## DIMENSIONS

- 180 x 103 x 74h (cm)
- 70.8" x 40.5" x 29"h (inches)\*

#### **PRODUCT DESCRIPTION**

- Solid wood frame.
- Upholstered loose cushions.

\* The inch measurements are approximate for better picturing the dimensions. Only the centimeters measurements are accurate.