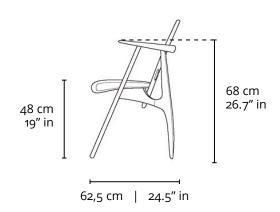

## PRODUCT INFO

## **DIMENSIONS**

- 68 x 62,5 x 77h (cm)
- 26.7" x 24.5" x 30.3"h (inches)\*

## PRODUCT DESCRIPTION

- · Solid wood frame.
- · Upholstered seat.

## INFO



"This Sergio Rodrigues furniture line is licensed to and commercialized exclusively by LinBrasil Ltda and is protected by patent laws and legal sanctions under both criminal and civil codes. Legal proceedings may be instituted against any parties breaching the rights of LinBrasil."



For more information on our warranty policy please access: **www.linbrasil.com.br > FAQ** 

Questions about this product? Please contact us by e-mail: **contato@linbrasil.com.br** 

<sup>\*</sup> The inch measurements are approximate for better picturing the dimensions. Only the centimeters measurements are accurate.