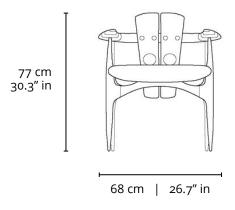

## PRODUCT INFO

## **DIMENSIONS**

- 68 x 62,5 x 77h (cm)
- 26.7" x 24.5" x 30.3"h (inches)\*

## PRODUCT DESCRIPTION

- · Solid wood frame.
- · Upholstered seat.

## INFO



"This Sergio Rodrigues furniture line is licensed to and commercialized exclusively by LinBrasil Ltda and is protected by patent laws and legal sanctions under both criminal and civil codes. Legal proceedings may be instituted against any parties breaching the rights of LinBrasil."



For more information on our warranty policy please access: **www.linbrasil.com.br > FAQ** 

Questions about this product? Please contact us by e-mail: **contato@linbrasil.com.br** 

<sup>\*</sup> The inch measurements are approximate for better picturing the dimensions. Only the centimeters measurements are accurate.