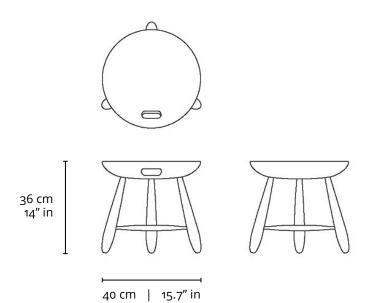

#### DIMENSIONS

- ø40 x 36h (cm)
- Ø15.7" x 14"h (inches)\*

### PRODUCT DESCRIPTION

- Solid wood top and frame.
- Lathed legs.

\* The inch measurements are approximate for better picturing the dimensions. Only the centimeters measurements are accurate.