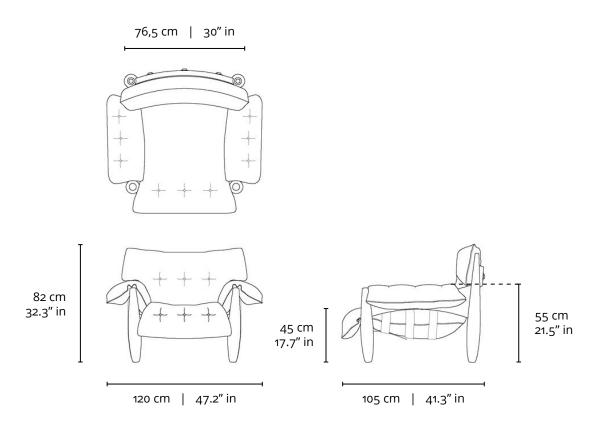

### **DIMENSIONS**

- 120 x 105 x 82h (cm)
- 47.2" x 41.3" x 32.3"h (inches)\*

### PRODUCT DESCRIPTION

- Solid wood frame.
- Over-sized cushion filled with silicone fiber and foam flakes.
- Adjustable natural leather straps, lathed wooden buttons.